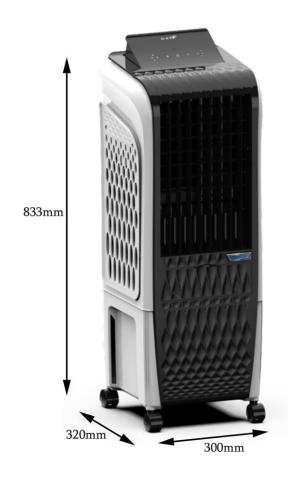

## **Technical Specifications**

| Model                             | Diet 3D 20i Personal Air Cooler |
|-----------------------------------|---------------------------------|
| For rooms up to Sq mt             | 13                              |
| Engineering Plastic (blower/ fan) | Blower                          |
| Wattage (W) 230 V/ 50 Hz          | 145                             |
| Tank Capacity (up to brim - L)    | 20                              |
| Remote Control                    | Yes                             |
| Auto louver movement              | Yes                             |
| Cool flow dispenser               | Yes                             |
| Empty tank alarm                  | Yes                             |
| Free trolley                      | -                               |
| Cooling media                     | Honeycomb                       |
| Product dimensions (L*B*H) (cm)   | 32 x 30 x 83 cm                 |
| Product Weight (Kg)               | 7.5                             |
| Climate                           | Moderate Heat or Humid          |
| Castor Wheels                     | Yes                             |
| No. of Castor wheels              | 4                               |