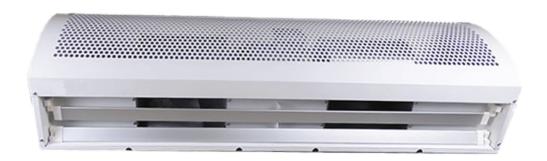

## Centrifugal Industrial Air Curtain

As a manufacturer of high-quality air curtains, we are proud to introduce our latest product, the 380V Air Curtain. This innovative technology is built with advanced features that make it the perfect solution for businesses and commercial settings. If you are looking to create an air barrier that helps keep your indoor space comfortable and clean while reducing your energy use and costs, then this product is perfect for you.

Our 380V Air Curtain is designed to produce a blast of air that can create an air barrier between two spaces. This air barrier is an important tool for creating a omfortable indoor environment and maintaining air quality. When installed at the entrance of a building or room, the air curtain works to separate the outdoor environment from the indoor environment, keeping out pollutants, dust, and insects.

- All metal spraying with better fire prevention, corrosion resistance performance.
- It is designed as high wind speed, high wind pressure and high air volume. Thus
  it is applicable to factory, warehouse and other locations requiring high wind
  speed and air pressure.

Turbocharging design

The motor adopts pure copper wire and high quality ball bearing

| Model   | Size<br>(mm) | Voltage<br>(V) | Freq<br>(Hz) | Power<br>(W) | Inst.<br>Height (m) | Air Speed (m/s) | Airflow<br>(m³/h) | Noise<br>(db) | Weight<br>(Kg) | Dimension (mm) |   |  |
|---------|--------------|----------------|--------------|--------------|---------------------|-----------------|-------------------|---------------|----------------|----------------|---|--|
|         |              |                |              |              |                     |                 |                   |               |                |                | _ |  |
| GFM8010 | 1000         | 220/380        | 50           | 1.5          | 8                   | 30              | 3974              | 69            | 33.5           | 1000x288x273.5 |   |  |
| GFM8012 | 1200         | 220/380        | 50           | 1.5          | 8                   | 30              | 3974              | 70            | 36.6           | 1200x288x273.5 |   |  |
| GFM8015 | 1500         | 220/380        | 50           | 2.25         | 8                   | 30              | 5961              | 71            | 53.0           | 1500x288x273.5 |   |  |