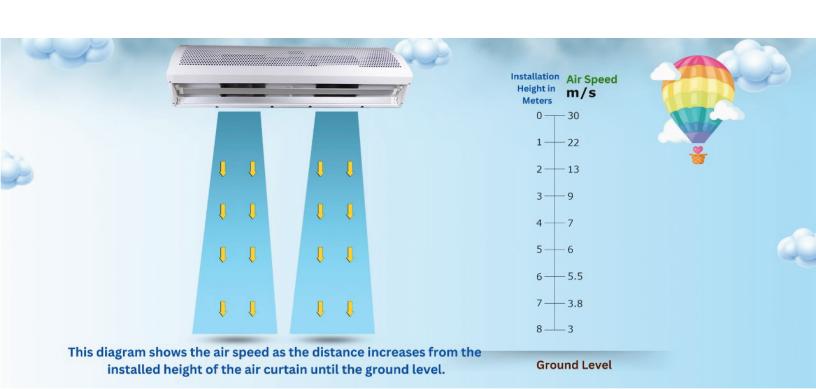

Turbocharging design

The motor adopts pure copper wire and high quality ball bearing

| Model   | Size<br>(mm) | Voltage<br>(V) | Freq<br>(Hz) | Power<br>(W) | Inst.<br>Height (m) | Air Speed (m/s) | Airflow<br>(m³/h) | Noise<br>(db) | Weight<br>(Kg) | Dimension (mm) |   |  |
|---------|--------------|----------------|--------------|--------------|---------------------|-----------------|-------------------|---------------|----------------|----------------|---|--|
|         |              |                |              |              |                     |                 |                   |               |                |                | _ |  |
| GFM8010 | 1000         | 220/380        | 50           | 1.5          | 8                   | 30              | 3974              | 69            | 33.5           | 1000x288x273.5 |   |  |
| GFM8012 | 1200         | 220/380        | 50           | 1.5          | 8                   | 30              | 3974              | 70            | 36.6           | 1200x288x273.5 |   |  |
| GFM8015 | 1500         | 220/380        | 50           | 2.25         | 8                   | 30              | 5961              | 71            | 53.0           | 1500x288x273.5 |   |  |