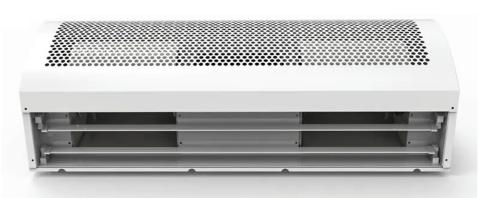

## Centrifugal Industrial Air Curtain

As a manufacturer of high-quality air curtains, we are proud to introduce our latest product, the 380V Air Curtain. This innovative technology is built with advanced features that make it the perfect solution for businesses and commercial settings. If you are looking to create an air barrier that helps keep your indoor space comfortable and clean while reducing your energy use and costs, then this product is perfect for you.

Our 380V Air Curtain is designed to produce a blast of air that can create an air barrier between two spaces. This air barrier is an important tool for creating a omfortable indoor environment and maintaining air quality. When installed at the entrance of a building or room, the air curtain works to separate the outdoor environment from the indoor environment, keeping out pollutants, dust, and insects.

- All metal spraying with better fire prevention, corrosion resistance performance.
- It is designed as high wind speed, high wind pressure and high air volume. Thus
  it is applicable to factory, warehouse and other locations requiring high wind
  speed and air pressure.

Turbocharging design

The motor adopts pure copper wire and high quality ball bearing

| Model   | Size<br>(mm) | Voltage<br>(V) | Freq<br>(Hz) | Power<br>(W) | Inst.<br>Height (m) | Air Speed (m/s) | Airflow<br>(m³/h) | Noise<br>(db) | Weight<br>(Kg) | Dimension (mm) |   |  |
|---------|--------------|----------------|--------------|--------------|---------------------|-----------------|-------------------|---------------|----------------|----------------|---|--|
|         |              |                |              |              |                     |                 |                   |               |                |                | _ |  |
| GFM8010 | 1000         | 220/380        | 50           | 1.5          | 8                   | 30              | 3974              | 69            | 33.5           | 1000x288x273.5 |   |  |
| GFM8012 | 1200         | 220/380        | 50           | 1.5          | 8                   | 30              | 3974              | 70            | 36.6           | 1200x288x273.5 |   |  |
| GFM8015 | 1500         | 220/380        | 50           | 2.25         | 8                   | 30              | 5961              | 71            | 53.0           | 1500x288x273.5 |   |  |